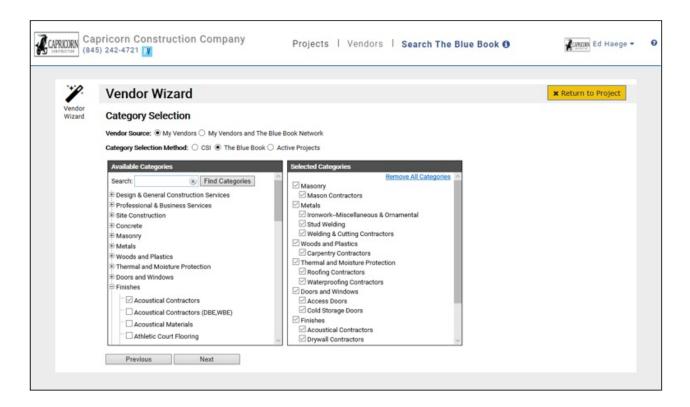

**Step-1** of the Vendor Wizard is the "Category Selection". You already selected your categories on the "Project Details" tab but this screen enables you to review your selections again and make changes (add or delete) – if necessary – before running the "Vendor Wizard". You can also select the "Vendor Source", which enables you to select companies from only your private database or include Blue Book Network members.