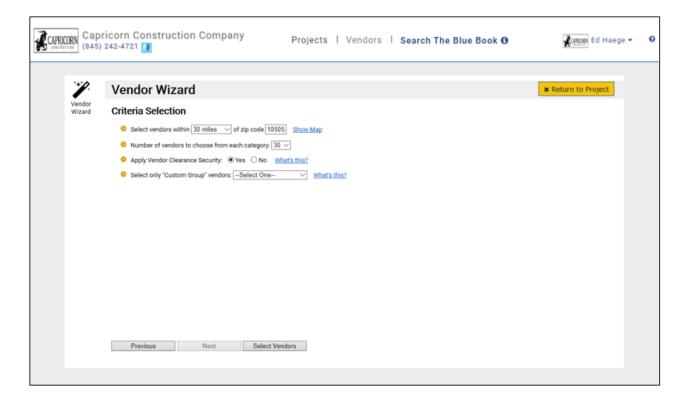

Step-2 of the Vendor Wizard is your "Criteria Selections".

- You can set the proximity search as low as 5-miles or as high as 60-miles or you can search the entire region.
- You can set the number of vendors selected for each category as low as 5 or as high as 60.
- You can also apply "Vendor Clearance Security", which is defaulted to "Yes". As a "bidding" General Contractor, you may not want the "Vendor Wizard" to select a subcontractor that also performs as a General Contractor for competitive reasons. If so, by setting the security to "Yes", the "Vendor Wizard" will not select and add those companies to your project. However, if you are the "Awarded" General Contractor and are not concerned with exposing your project to other General Contractors, you can set the security to "No" and all the companies that meet your criteria will be selected.
- Finally, you have the option to conduct a proximity search of a specific "Custom Group" that you created in your private database. The "Vendor Wizard" will only select companies from your specified "Group" on your project's selected categories using your specified vendor criteria selections from above.

 When you have completed your "Criteria Selections", click "Select Vendors" at the bottom of the screen. Within minutes, the companies will be added to your project and will be ready to be messaged.