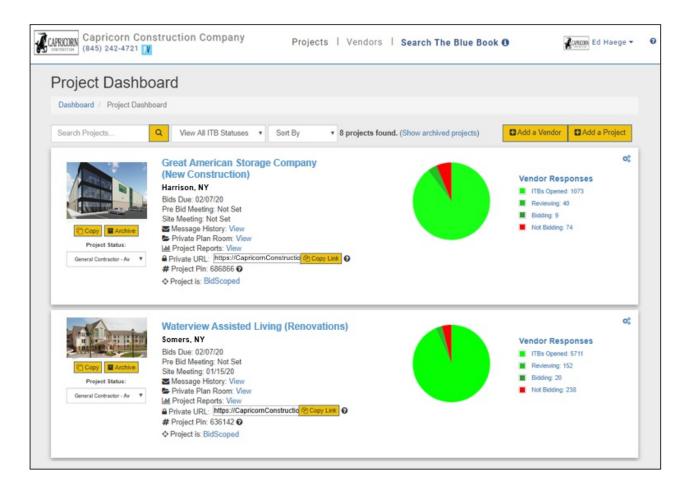

## **The Project Dashboard**

Last Modified on 03/11/2020 11:38 am EDT

Upon logging into ONETEAM, you will be placed on the "Project Dashboard" so you can monitor all of your projects' responses in a single view and access the details of specific project's like the "Message History" and "Project Reports".

This screen also provides access to your private vendors and The Blue Book Network's vendors at the top of the screen.

To create and message a new project, click "Add a Project" (upper right corner) or click "Copy" on an existing project (under project image). The copy feature enables you to instantly replicate an existing active project that's similar to the new one so you can save time adding the details, categories, and vendors. You will just need to enter the new project's important dates and times.